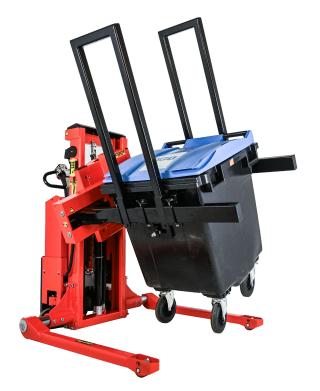

## Bin Turner: Logitrans Rotator Custom

- Transport, lift and turn bins with **one machine**
- Can be built to handle many different bin types, including wheelie bins, tote bins & Eurobins
- Large 200kg capacity
- Lift height **1800mm** (other lift heights available)
- Rotating forks allows **180 degree** rotation (bin can be completely emptied)
- Excellent European manufacturing (Denmark) with
  2 year warranty