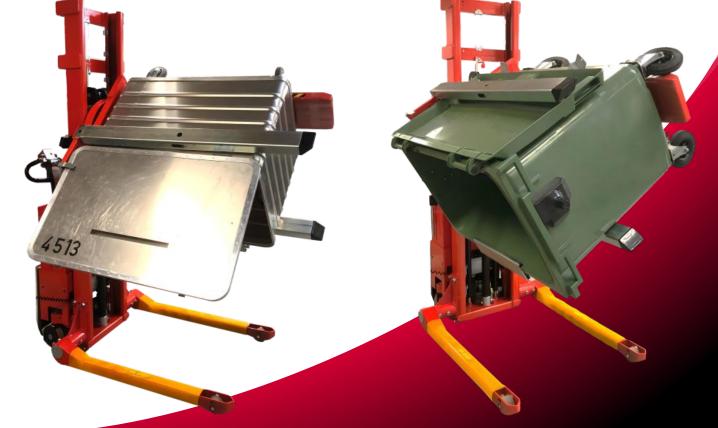

## Bin Turner: Logitrans Rotator Custom

- Transport, lift and turn bins with **one machine**
- Can be built to handle many different bin types, including wheelie bins, tote bins & Eurobins
- Large 200kg capacity
- Lift height **1800mm** (other lift heights available)
- Rotating forks allows **180 degree** rotation (bin can be completely emptied)
- Excellent European manufacturing (Denmark) with
  2 year warranty