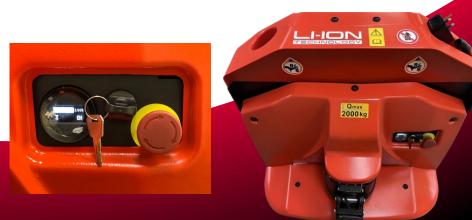

## E-Truck 2000 2000kg

Large li-ion battery and powerful 1.6kW drive motor: can be used on ramps & inclines Support castor wheels for excellent stability and gradeability on uneven & sloping surfaces Fast charge lithium ion battery, on board charger: can be opportunity charged between transports Ultra slim design with short chassis length and small turning radius: perfect for confined spaces Creep speed for slow, precise handling in very confined areas 1 year on-site parts & labour warranty (UK mainland)

| Lift Type                                     | Fully Powered | Outside Fork Width (s)                              | 550mm       |
|-----------------------------------------------|---------------|-----------------------------------------------------|-------------|
| Load Capacity Q                               | 2000kg        | Fork Length (I)                                     | 1150mm      |
| Truck Service Weight                          | 280kg         | Aisle Width, 1000 x 1200 UK pallet crossways (Ast)  | 2153mm      |
| Ground Clearance, Centre<br>of Wheelbase (m2) | 27mm          | Aisle Width 800 x 1200 Euro pallet lengthways (Ast) | 2080mm      |
| Wheels                                        | Polyurethane  | Turning Radius (Wa)                                 | 1320mm      |
| Forks Lowered (h13)                           | 82.5mm        | Travel Speed With / Without Load                    | 5 / 5.6 kmh |
| Forks Raised (h13 + h3)                       | 207.5mm       | Maximum Gradeability With / Without Load            | 8 / 16 %    |
| Overall Length (I1)                           | 1620mm        | Drive Motor Rating S2 60 min                        | 1.6 KW      |
| Overall Width (b1 / b2)                       | 714mm         | Battery Voltage / Nominal Capacity                  | 24V / 100Ah |