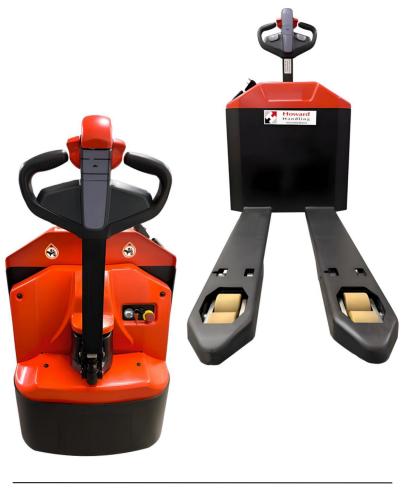

## E-Truck 2000 2000kg

Large li-ion battery and powerful 1.6kW drive motor: can be used on ramps & inclines Support castor wheels for excellent stability and gradeability on uneven & sloping surfaces Fast charge lithium ion battery, on board charger: can be opportunity charged between transports Ultra slim design with short chassis length and small turning radius: perfect for confined spaces Creep speed for slow, precise handling in very confined areas 1 year on-site parts & labour warranty (UK mainland)

| Lift Type                                     | Fully Powered | Outside Fork Width (s)                              | 550mm       |
|-----------------------------------------------|---------------|-----------------------------------------------------|-------------|
| Load Capacity Q                               | 2000kg        | Fork Length (I)                                     | 1150mm      |
| Truck Service Weight                          | 280kg         | Aisle Width, 1000 x 1200 UK pallet crossways (Ast)  | 2153mm      |
| Ground Clearance, Centre<br>of Wheelbase (m2) | 27mm          | Aisle Width 800 x 1200 Euro pallet lengthways (Ast) | 2080mm      |
| Wheels                                        | Polyurethane  | Turning Radius (Wa)                                 | 1320mm      |
| Forks Lowered (h13)                           | 82.5mm        | Travel Speed With / Without Load                    | 5 / 5.6 kmh |
| Forks Raised (h13 + h3)                       | 207.5mm       | Maximum Gradeability With / Without Load            | 8 / 16 %    |
| Overall Length (I1)                           | 1620mm        | Drive Motor Rating S2 60 min                        | 1.6 KW      |
| Overall Width (b1 / b2)                       | 714mm         | Battery Voltage / Nominal Capacity                  | 24V / 100Ah |