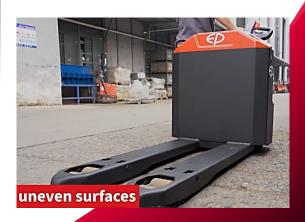

## E-Truck 2000 2000kg

Large li-ion battery and powerful 1.6kW drive motor: can be used on ramps & inclines Support castor wheels for excellent stability and gradeability on uneven & sloping surfaces Fast charge lithium ion battery, on board charger: can be opportunity charged between transports Ultra slim design with short chassis length and small turning radius: perfect for confined spaces Creep speed for slow, precise handling in very confined areas 1 year on-site parts & labour warranty (UK mainland)