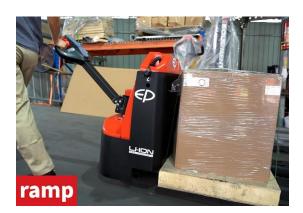

## E-Truck 2000 2000kg

Large li-ion battery and powerful 1.6kW drive motor: can be used on ramps & inclines Support castor wheels for excellent stability and gradeability on uneven & sloping surfaces Fast charge lithium ion battery, on board charger: can be opportunity charged between transports Ultra slim design with short chassis length and small turning radius: perfect for confined spaces Creep speed for slow, precise handling in very confined areas 1 year on-site parts & labour warranty (UK mainland)