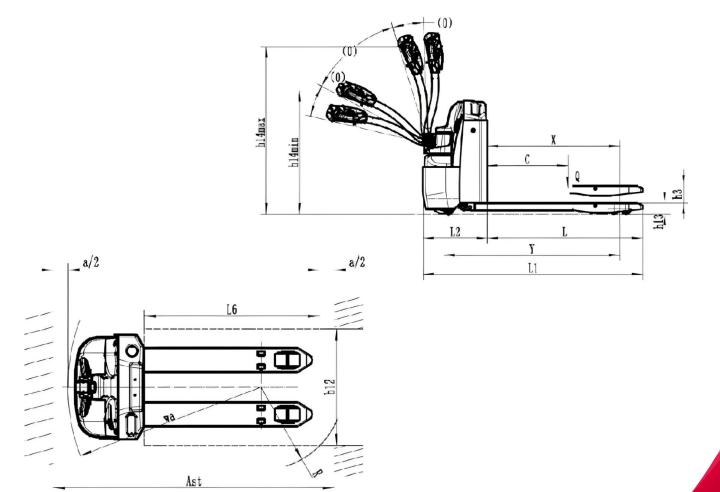

| Lift Type                                     | Fully Powered | Outside Fork Width (s)                              | 550mm       |
|-----------------------------------------------|---------------|-----------------------------------------------------|-------------|
| Load Capacity Q                               | 2000kg        | Fork Length (I)                                     | 1150mm      |
| Truck Service Weight                          | 280kg         | Aisle Width, 1000 x 1200 UK pallet crossways (Ast)  | 2153mm      |
| Ground Clearance, Centre<br>of Wheelbase (m2) | 27mm          | Aisle Width 800 x 1200 Euro pallet lengthways (Ast) | 2080mm      |
| Wheels                                        | Polyurethane  | Turning Radius (Wa)                                 | 1320mm      |
| Forks Lowered (h13)                           | 82.5mm        | Travel Speed With / Without Load                    | 5 / 5.6 kmh |
| Forks Raised (h13 + h3)                       | 207.5mm       | Maximum Gradeability With / Without Load            | 8 / 16 %    |
| Overall Length (I1)                           | 1620mm        | Drive Motor Rating S2 60 min                        | 1.6 KW      |
| Overall Width (b1 / b2)                       | 714mm         | Battery Voltage / Nominal Capacity                  | 24V / 100Ah |