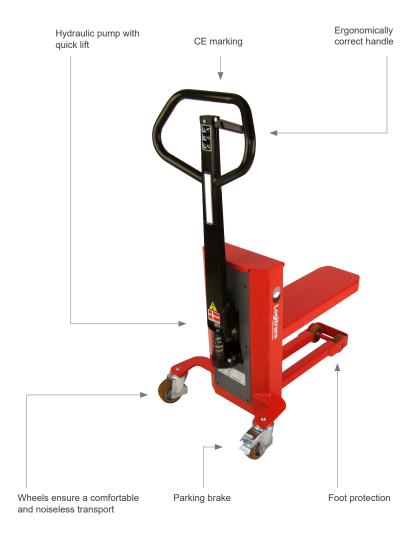

## Less sickness days

The ergonomic design reduces sickness days and gives happier employees.

Also, it reduces the noise level in the stores.

## Higher efficiency and performance

Designed to increase the efficiency in stores with its closed fork construction, permanent quick lift and high manoeuvrability (360° turning radius).

The construction ensures a low noise level in the stores and can be used for many kinds of quarter pallets (e.g. display pallets).

## Durability, lifetime

The LogiQ300 has a long operating life.

With its special construction with use of quality materials it lowers maintenance costs.

Tested before shipment.